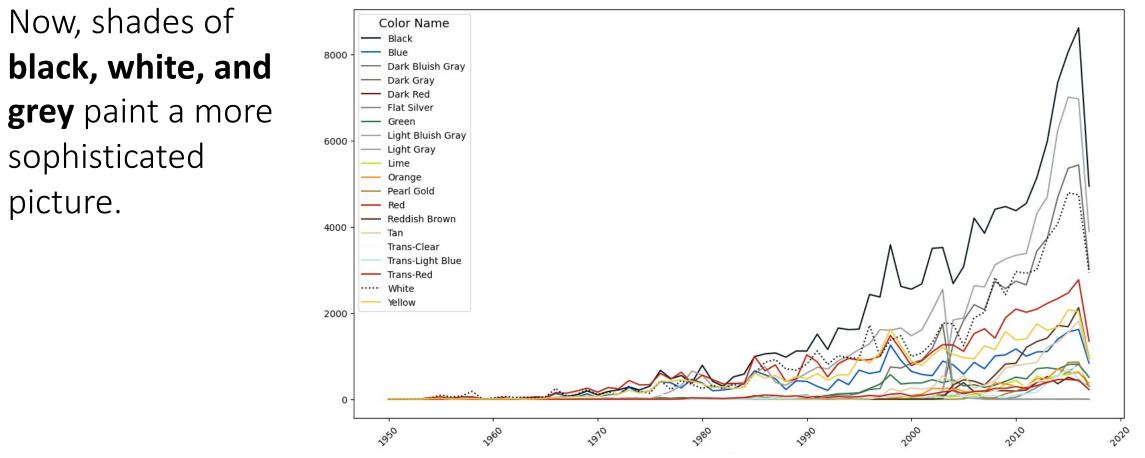

## Gone are the days of primary colors dominating the scene.

sophisticated

picture.

Number of LEGO Parts per Color (Top 20)