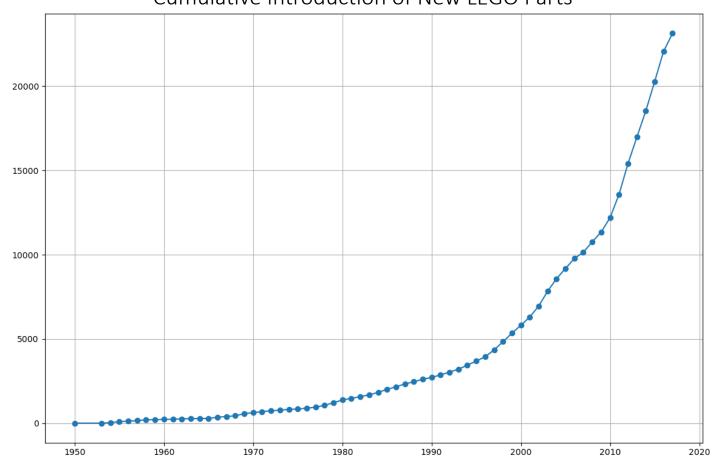

### Number of new parts increased exponentially.

Each new piece represents **a leap in creativity and engineering** a testament to LEGO's commitment to evolving with its builders.

Cumulative Introduction of New LEGO Parts