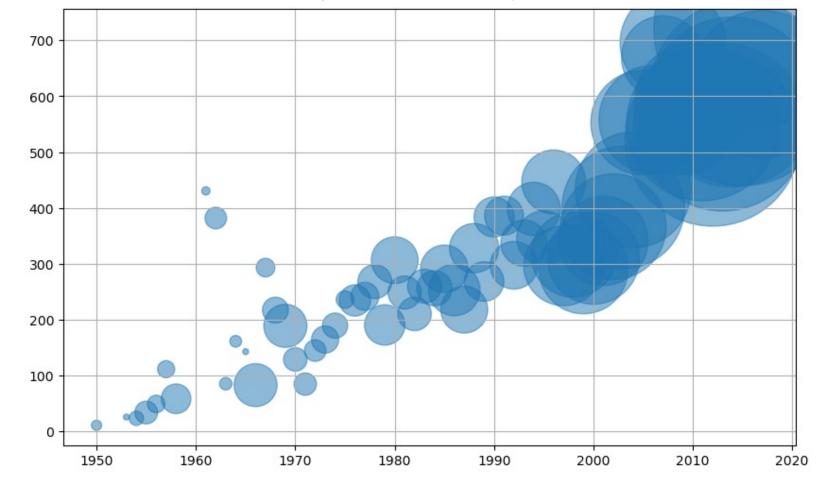

### LEGO sets have become more complex.

Average Difficulty Score of LEGO Sets

Difficulty Score = number of parts in a set × number of unique part categories

### With age comes complexity.

This graph is not just about the rising number of parts.

It's about the growing challenge and the joy in conquering it.

Average Number of Parts per Set