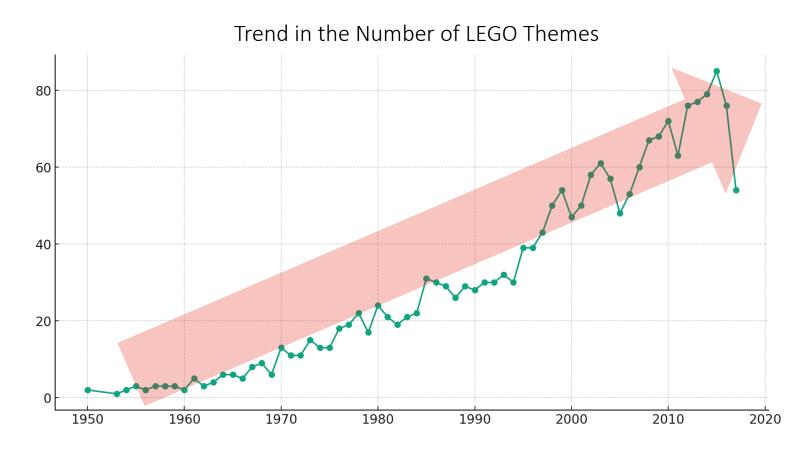

### LEGO themes will continue to diversify.

LEGO can leverage the diversified themes to provide personalized and unique experience to builders with varying personalities and interests.