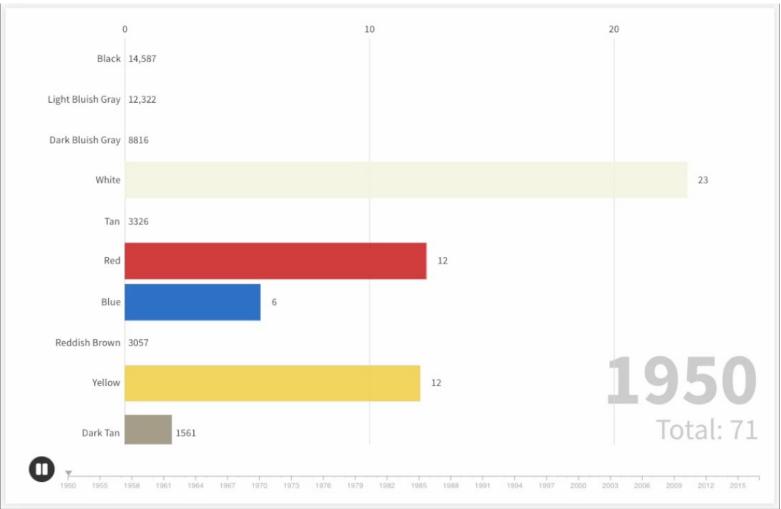

# As LEGO's audience grew up, so did its color scheme.

## Gone are the days of primary colors dominating the scene.

sophisticated

picture.

Number of LEGO Parts per Color (Top 20)