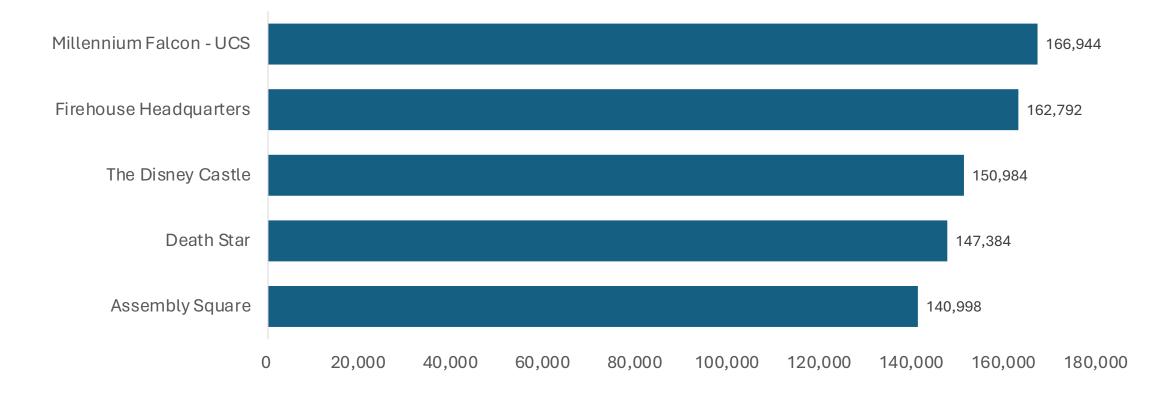

# For the Challengers among us, those who thrive on testing their limits, the most intricate sets await.

Our analysis has identified LEGO sets with the highest difficulty scores.

**Top 1** Star Wars Millennium Falcon UCS **Top 2** Ghostbusters Firehouse Headquarters

**Top 3** The Disney Castle