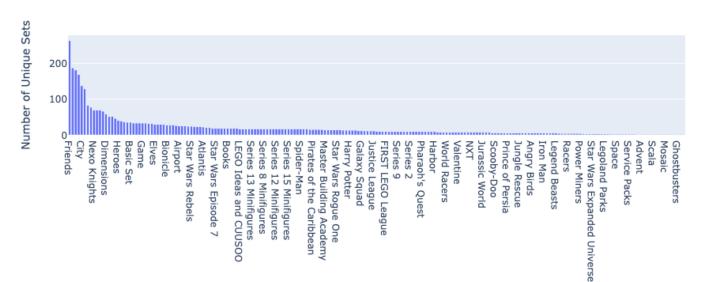

## Tools such as Interactive Dashboards can provide more insights about LEGO trends and builders.

Example of Interactive Dashboards

Decade: 2010s, X-Axis: Theme, Y-Axis: Number of Sets

Number of Unique Sets by Theme in the 2010s